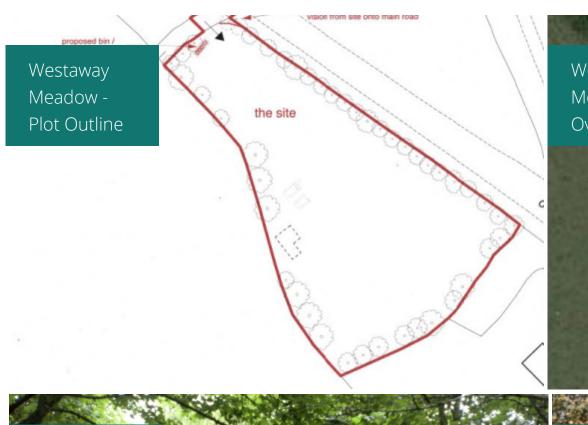

## **Property Description**

A rare opportunity to purchase a plot of land with potential. Approximately 1/2 an acre in a fabulous location with easy access. The land is currently quite wild, woolly, and overgrown. While overhead shots and our photographs give some idea of the space and feel, we would strongly recommend a visit to the meadow to truly appreciate the potential. Please call the agent for directions and parking advice. There is no planning permission on this land. For further information please contact Suzanne at Salt Estate Agents - 07751 768888 or suzanne@saltestateagents.co.uk

## **Main Particulars**

A rare opportunity to purchase a plot of land with potential. Approximately 1/2 an acre (measured using Promap) in a fabulous location with its own access.

The land is currently quite wild, woolly, and overgrown. While overhead shots and our photographs give some idea of the space and feel, we would strongly recommend a visit to the meadow to truly appreciate the potential. Please call the agent for directions and parking advice.