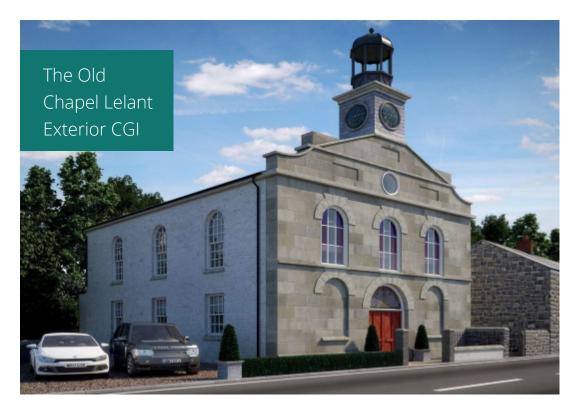

£260,000

The Old Chapel Abbey Hill Lelant

Town House | 2 Bedrooms | 3 Bathrooms

## **Property Description**

The Old Chapel in Lelant is currently being sympathetically restored with thought and care, to provide four character-filled townhouses in this iconic building. The conversion is nearing completion and has to be seen to truly appreciate the quality of work and detail that has gone into it.

## **Main Particulars**

The Old Chapel Lelant is a carefully planned, stylish, and sympathetic conversion of this iconic building into four separate four-storey properties,

One of the outstanding features of this property is the mezzanine/loft space on the top floor, with exposed original timbers, which would make an ideal home office. There is a living area and kitchen/dining room on the second floor, with a bedroom and bathroom on the first floor. A good-sized storage room, utility, and a shower room/WC on the ground floor. The beautifully detailed character of this village chapel has been preserved and enhanced.