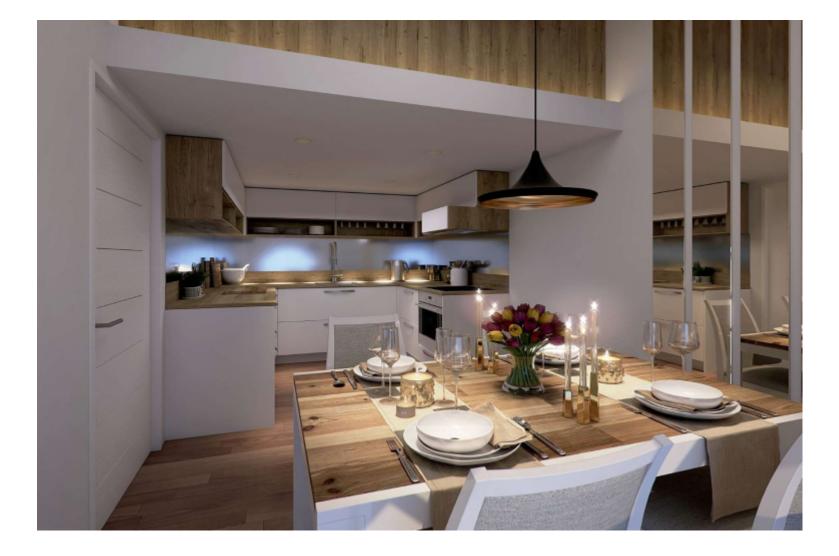

## **Property Description**

The Old Chapel in Lelant is currently being sympathetically restored with thought and care, to provide four character-filled townhouses in this iconic building. The conversion is nearing completion and has to be seen to truly appreciate the quality of work and detail that has gone into it.

## **Main Particulars**

The Old Chapel Lelant is a carefully planned, stylish, and sympathetic conversion of this iconic building into four separate four-storey properties,

One of the outstanding features of this property is the mezzanine/loft space on the top floor, with exposed original timbers, which would make an ideal home office. There is a living area and kitchen/dining room on the second floor, with a bedroom and bathroom on the first floor. A good-sized storage room, utility, and a shower room/WC on the ground floor. The beautifully detailed character of this village chapel has been preserved and enhanced.