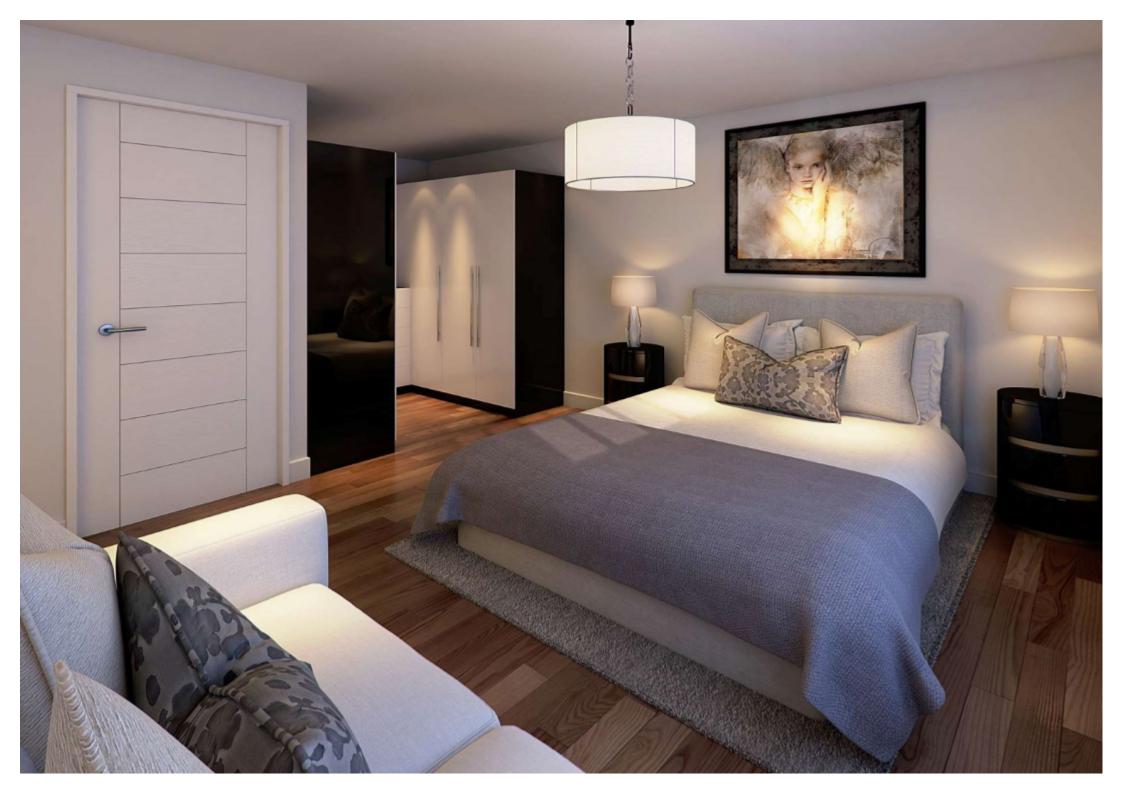

## **Main Particulars**

The Old Chapel Lelant is a carefully planned, stylish, and sympathetic conversion of this iconic building into four separate four-storey properties,

One of the outstanding features of this property is the mezzanine/loft space on the top floor, with exposed original timbers, which would make an ideal home office. There is a living area and kitchen/dining room on the second floor, with a bedroom and bathroom on the first floor. A good-sized storage room, utility, and a shower room/WC on the ground floor. The beautifully detailed character of this village chapel has been preserved and enhanced.